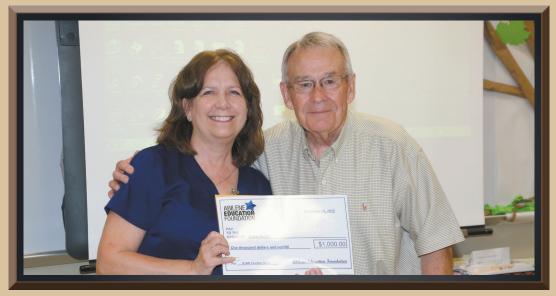

Hoots, hollers, and a whole lot of laughing are just some of the sounds you might hear as you enter a winning classroom on Prize Parade Day! **STAR (Supporting Teachers with Academic Resources) Grants** are awarded each September for classroom projects that support curriculum and enrichment activities. Members of the AEF board and AISD administration surprise both teachers and students by entering the classroom with noisemakers, balloons, an oversized check and, of course, real monies for projects ranging from books and iPads to flexible seating, fields trips, and so much more. The STAR Teacher Grants are funded primarily through the AISD Payroll Deduction Donation Campaign, individual donors, and matching funds from Kaye Price-Hawkins/Priceless Literacy and the Greathouse Foundation.

#### Award: \$51,355

2015 STAR Teacher Grant Recipients